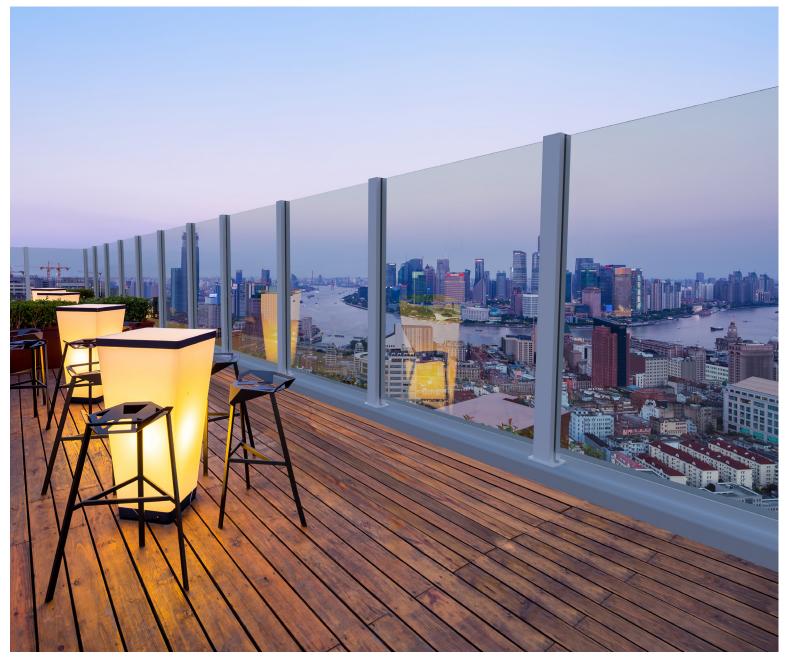

### Glass Windscreen System

Ascent, a post-supported glass windscreen designed for commercial exterior use, delivers unobstructed views while also diverting wind to create a more enjoyable environment and outdoor experience. Designed to withstand 80psf wind loads – eight times the amount of standard windscreens – Ascent is the ideal solution for protecting pools, outdoor dining areas and balconies from distracting winds. At a standard height of 6 ft., Trex Commercial Products' Ascent Windscreen System provides extensive coverage for furniture and patrons; however, the product's height is completely customizable based on individual project needs. In addition, its snap-fit aluminum posts make for quick, safe and easy assembly.

# Ascent<sup>™</sup> - Glass Windscreen System