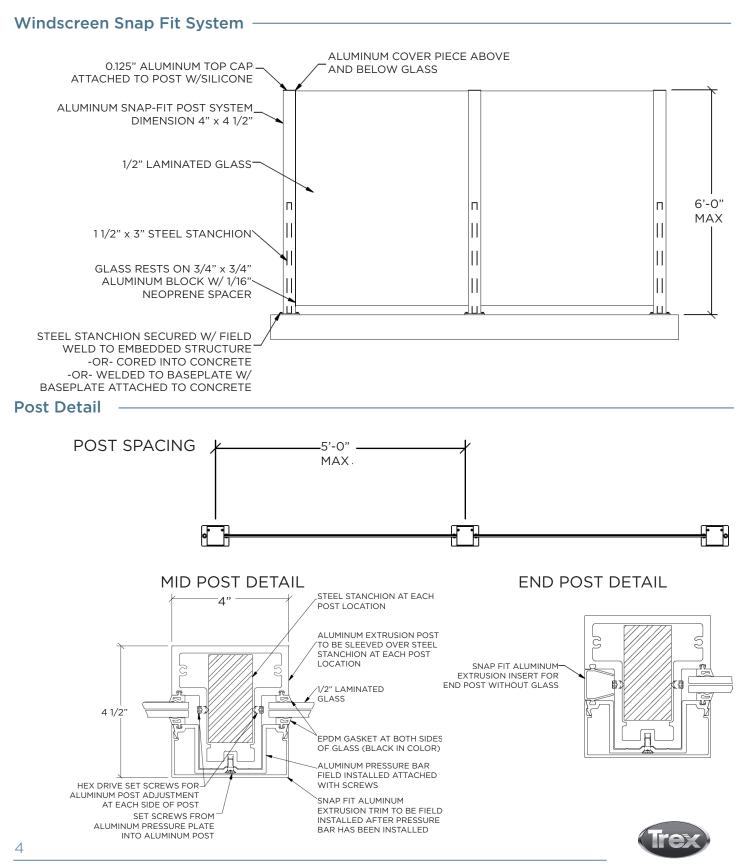

### **Tech Specifications**

| Material:               | Aluminum Posts, Steel stanchions                                      |
|-------------------------|-----------------------------------------------------------------------|
| Finishes:               | Aluminum: Anodized, High Performance Coatings, Powder Coat, Kynar     |
| Height:                 | 6' - Standard with up to 80 psf wind load (Custom Available)          |
| Standard Post Spacing : | 5' On Center - Standard (Custom Available)                            |
| Mount Type:             | Тор                                                                   |
| Frame:                  | Aluminum 4" x 4 1/2" snap-fit posts with 1 1/2" X 3" steel stanchions |
| Infill Options:         | 1/2" Laminated Glass (Custom Available)                               |
| ASTM STDS:              | A240/A240M/A554/A555/A666 (Stainless), C1048-12 (Glass)               |

## Ascent<sup>™</sup> - Glass Windscreen System

#### Product Components -

3

7008 Northland Drive, Suite 150 Minneapolis, Minnesota 55428 p: 1-877-215-7245 w: trexcommercial.com © 2018 Trex Commercial Products, Inc. All rights reserved. Trex® is a federally registered trademark of Trex Company, Inc., Winchester, Virginia