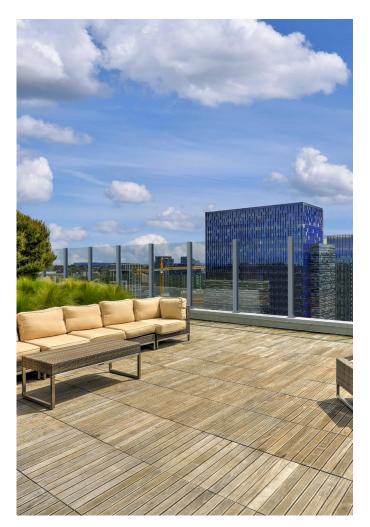

ndscreen System

Ascent, a post-supported glass windscreen designed for commercial exterior use, delivers unobstructed views while also diverting wind to create a more enjoyable environment and outdoor experience. Designed to withstand 80psf wind loads – eight times the amount of standard windscreens – Ascent is the ideal solution for protecting pools, outdoor dining areas and balconies from distracting winds. At a standard height of 6 ft., Trex Commercial Products' Ascent Windscreen System provides extensive coverage for furniture and patrons; however, the product's height is completely customizable based on individual project needs. In addition, its snap-fit aluminum posts make for quick, safe and easy assembly.

### COMMERCIAL PRODUCTS



# Ascent<sup>™</sup> - Glass Windscreen System





### **Tech Specifications**

| Material:               | Aluminum Posts, Steel stanchions                                      |
|-------------------------|-----------------------------------------------------------------------|
| Finishes:               | Aluminum: Anodized, High Performance Coatings, Powder Coat, Kynar     |
| Height:                 | 6' - Standard with up to 80 psf wind load (Custom Available)          |
| Standard Post Spacing : | 5' On Center - Standard (Custom Available)                            |
| Mount Type:             | Тор                                                                   |
| Frame:                  | Aluminum 4" x 4 1/2" snap-fit posts with 1 1/2" X 3" steel stanchions |
| Infill Options:         | 1/2" Laminated Glass (Custom Available)