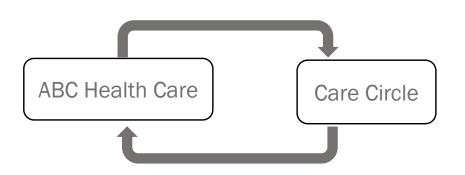

# We Are LinkedIn Groups for Elder Care

Expanded
Network
with
Collage.Care

#### Network Effect Benefits for ABC HealthCare:

- Means of improved care coordination
- Source of new client referrals
- Brand awareness
- Targeted marketing opportunities
- Collect behavioral data