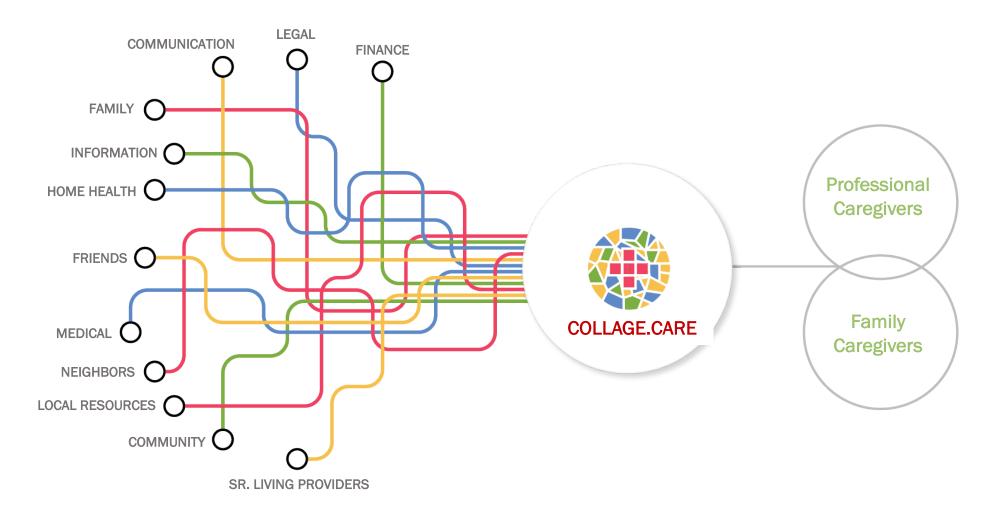

### **Network Effect**

Family, friends, neighbors, faith community

# HOUSEHOLD

Home health care company or senior living provider, housekeeping, meals, home modifications

PRIMARY FAMILY CAREGIVER

# We Are LinkedIn Groups for Elder Care

Expanded
Network
with
Collage.Care

#### Network Effect Benefits for ABC HealthCare:

- Means of improved care coordination
- Source of new client referrals
- Brand awareness
- Targeted marketing opportunities
- Collect behavioral data