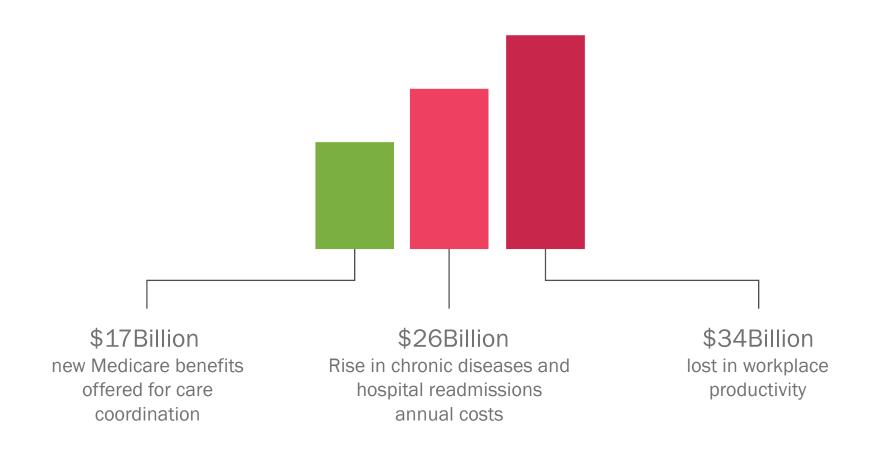

# **Company Overview**

| PROBLEM        | Fragmented care delivery & information yields high eldercare costs, readmissions and low workplace productivity |
|----------------|-----------------------------------------------------------------------------------------------------------------|
| PRODUCT        | Caregiver app on customizable platform                                                                          |
| MARKET         | 40+ million U.S. family caregivers<br>\$279B spend for caregiver innovation frontier                            |
| BUSINESS MODEL | B2B SaaS subscription renewing annually                                                                         |
| STAGE          | Working demo; detailed wireframes Ready to complete v.1 development & pilot                                     |

#### **HOSPITALS**

**VALUE** = lower cost of readmissions; manage hospital-to-home transition; avoid cycle of ER visits and acute care

- \$17B of avoidable US hospital readmissions cost per Medicare
- Value of 50% reduction in avoidable readmits to a single hospital is between \$1.2M and \$1.6M per year

#### **EMPLOYERS**

**VALUE** = minimize costly, disruptive accommodations and productivity losses for caregivers; reduce workers leaving to be caregivers

- MetLife reports US companies lose \$31B a year in productivity
- Employees with caregiver responsibilities cost 8% more; that's \$106M cost for firm with 12k employees