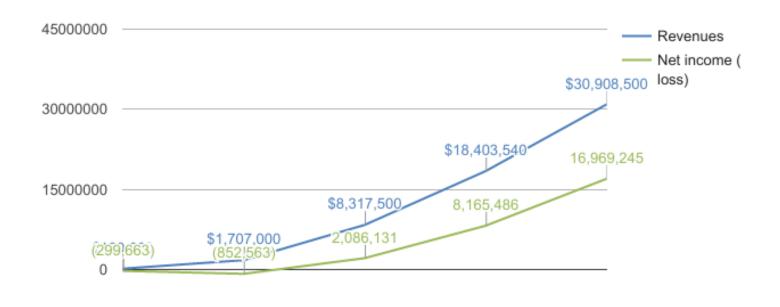

#### **FORECAST**

|                              | 2017      | 2018        | 2019        | 2020         | 2021         |
|------------------------------|-----------|-------------|-------------|--------------|--------------|
| Revenues                     | \$120,000 | \$1,707,000 | \$8,317,500 | \$18,403,540 | \$30,908,500 |
| Total Expenses               | \$409,663 | \$2,326,763 | \$5,207,994 | \$8,424,829  | \$11,213,730 |
| Net income (loss)            | (299,663) | (852,563)   | 2,086,131   | 8,165,486    | 16,969,245   |
| % Profitability Net Earnings | -         | -           | 25%         | 44%          | 55%          |

-15000000 <u>2017 2018 2019 2020 2021</u>