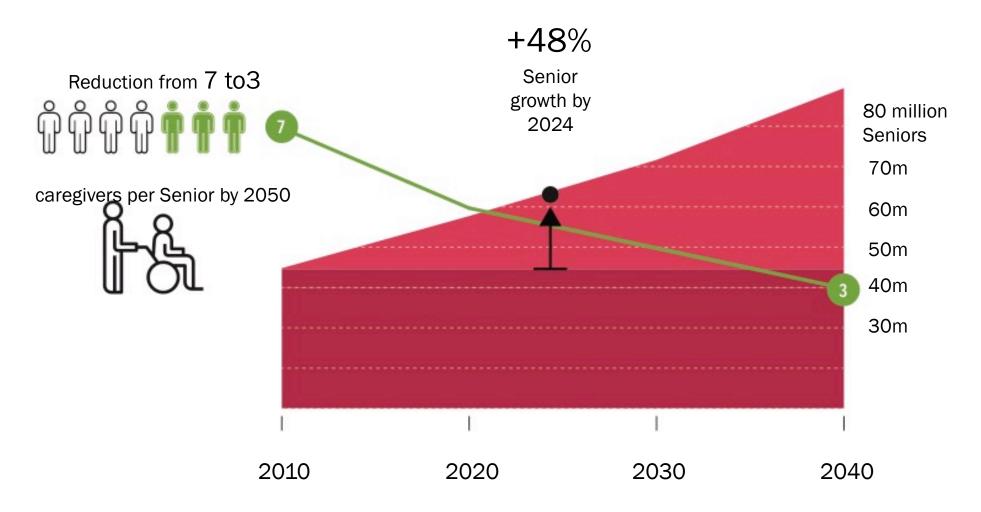

### **Elder Care Market Forces**

The market is ripe for a Caregiver App

### **Elder Care Market Forces**

# Forces fuel demand for integrated care solutions