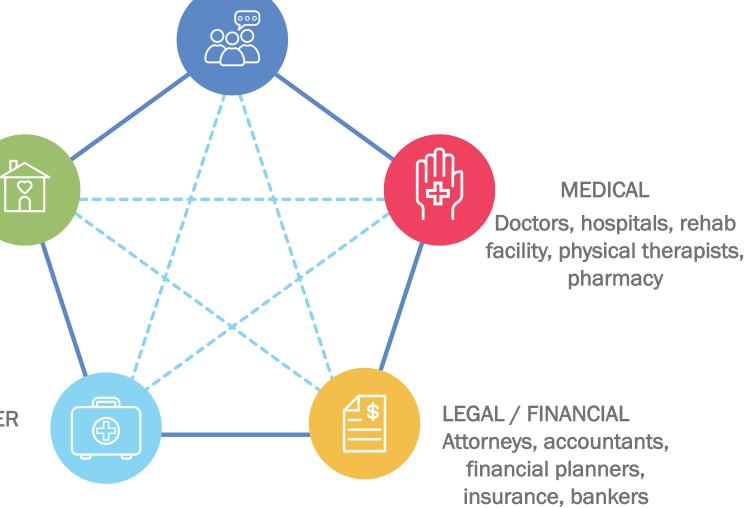

### **Network Effect**

Family, friends, neighbors, faith community

# HOUSEHOLD

Home health care company or senior living provider, housekeeping, meals, home modifications

PRIMARY FAMILY CAREGIVER