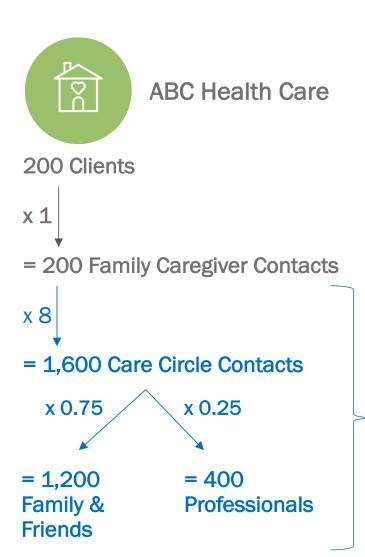

### **Network Effect**

Family, friends, neighbors, faith community

# We Are LinkedIn Groups for Elder Care

Expanded
Network
with
Collage.Care

#### Network Effect Benefits for ABC HealthCare:

- Means of improved care coordination
- Source of new client referrals
- Brand awareness
- Targeted marketing opportunities
- Collect behavioral data

#### Revenue

Annual subscriptions purchased for clients/employees ("account")

who are family caregivers

- \$30-\$40/month/account
- Each account enrolls 8 members in care circle