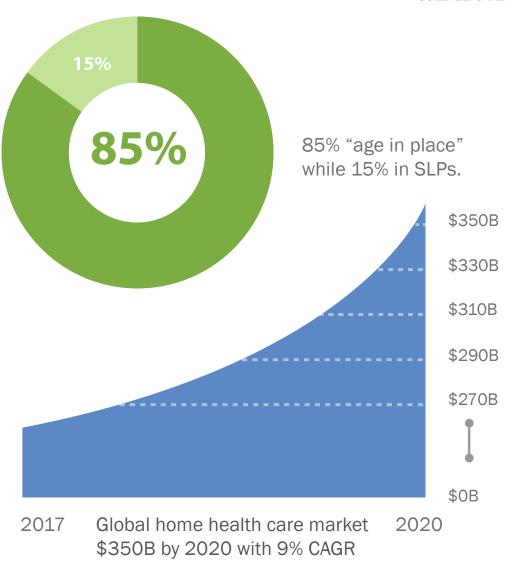

### **Elder Care Market Forces**

The market is ripe for a Caregiver App

### **Elder Care Market Forces**

# Forces fuel demand for integrated care solutions